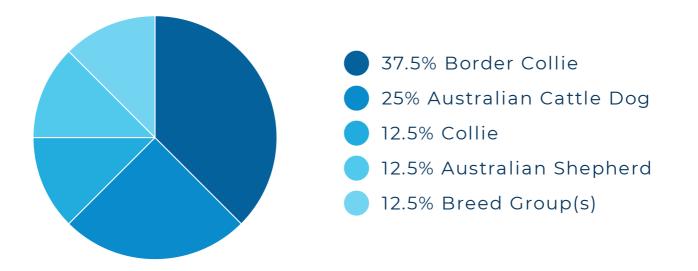

# SADIE22'S BREED BY PERCENTAGE

Exciting news, the results are in! Here's what makes Sadie22 so unique. Using the data generated from Sadie22's DNA, our sophisticated computer algorithm performed over 17 million calculations! What you see here is Sadie22's ancestry by percentage.