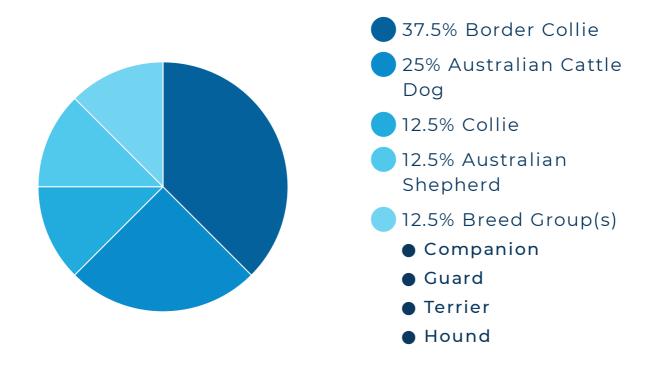

# SADIE22'S BREED BY PERCENTAGE

Exciting news, the results are in! Here's what makes Sadie22 so unique. Using the data generated from Sadie22's DNA, our sophisticated computer algorithm performed over 17 million calculations! What you see here is Sadie22's ancestry by percentage.