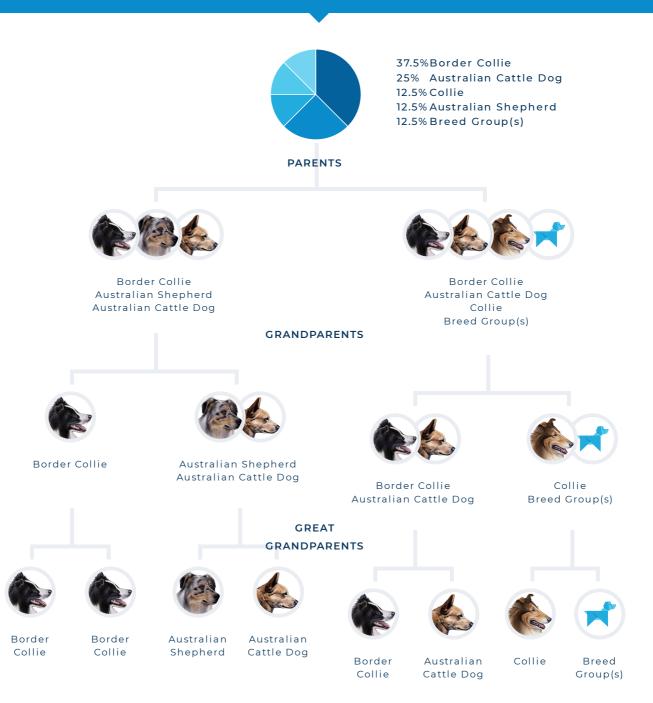

## **DISCOVER ALL**

# **ABOUT SADIE22**

The results are in! Let's take a look at what the DNA told us about Sadie22's ancestry...

# SADIE22'S BREED BY PERCENTAGE



Exciting news, the results are in! Here's what makes Sadie22 so unique. Using the data generated from Sadie22's DNA, our sophisticated computer algorithm performed over 17 million calculations! What you see here is Sadie22's ancestry by percentage.

## SADIE22'S FAMILY TREE



#### SADIE22'S HEALTH RESULTS

We have tested Sadie22's DNA for the following important genetic health conditions. The results can be seen below.

#### MULTIDRUG SENSITIVITY (MDR1)



CLEAR

Sadie22 has no copies of the MDR1 mutation and should not be affected by the disorder due to this genetic cause.

#### EXERCISE-INDUCED COLLAPSE (EIC)



Sadie22 has no copies of the EIC mutation and should not be affected by the disorder due to this genetic cause.

## **IDEAL WEIGHT**

Based on our findings, we've calculated that Sadie22's ideal, adult weight should be:



Maintaining a healthy weight is a key factor in Sadie22 having a long and healthy life.

# W≱SDOM<sup>™</sup> PANEL



#### STATEMENT OF AUTHENTICATION

Owner's name: Rod Allrich

Dog's name: Sadie22

Date: October 3, 2018

This c