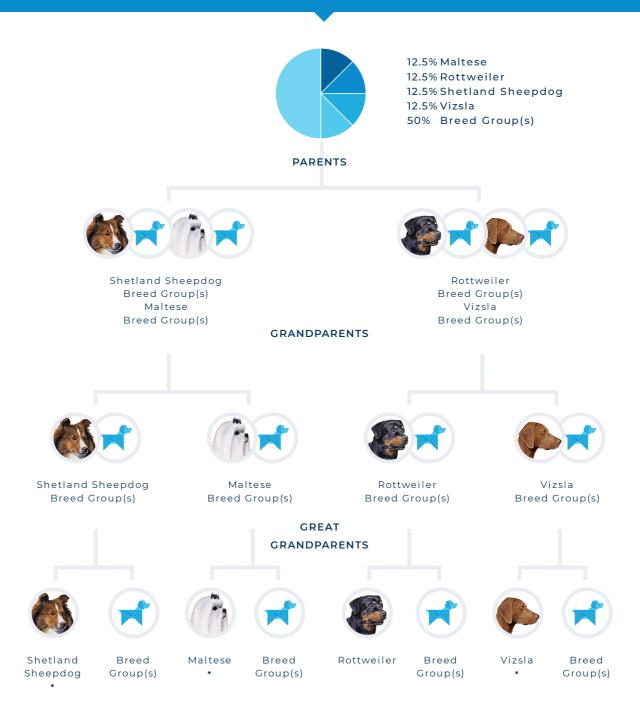

### **TEMPO'S FAMILY TREE**

\* This particular ancestor's breed has been detected, however at a lesser contribution. This suggests the breed is likely present further back in the ancestry.