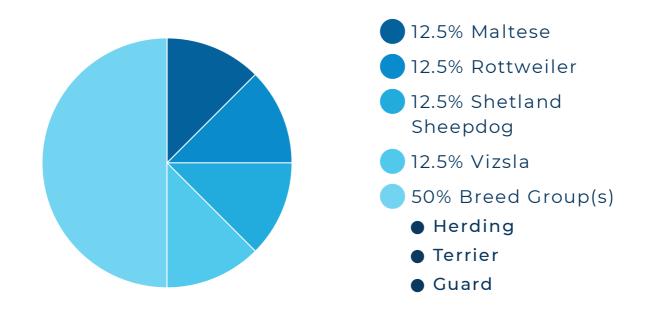

## **TEMPO'S BREED BY PERCENTAGE**

Exciting news, the results are in! Here's what makes Tempo so unique. Using the data generated from Tempo's DNA, our sophisticated computer algorithm performed over 17 million calculations! What you see here is Tempo's ancestry by percentage.