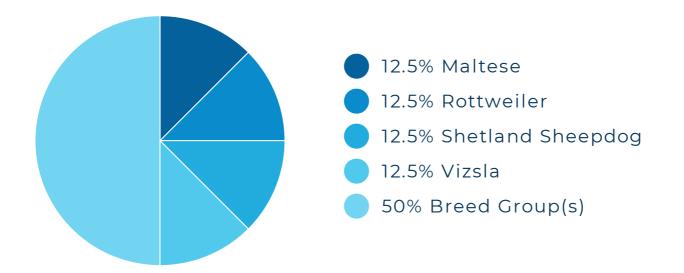

## **TEMPO'S BREED BY PERCENTAGE**

Exciting news, the results are in! Here's what makes Tempo so unique. Using the data generated from Tempo's DNA, our sophisticated computer algorithm performed over 17 million calculations! What you see here is Tempo's ancestry by percentage.