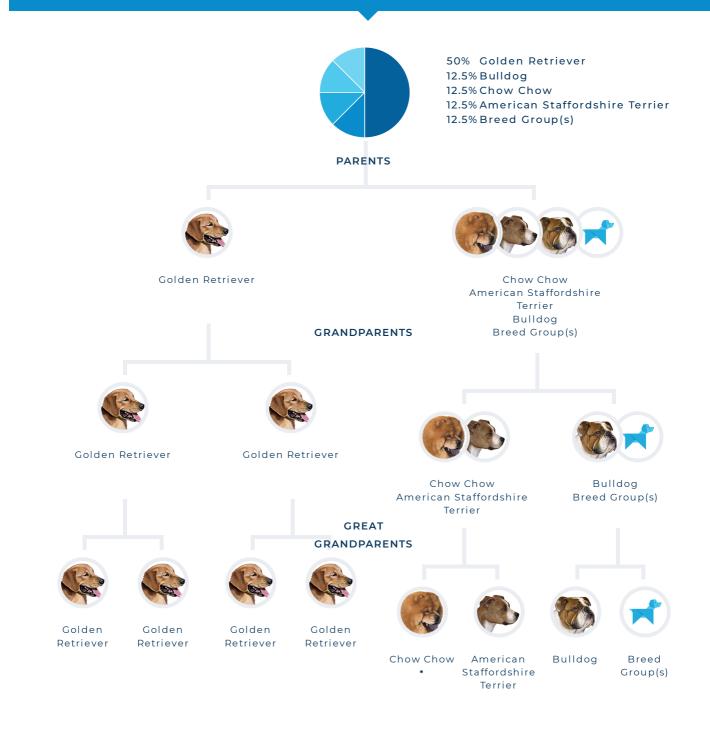

### STARLIGHT'S FAMILY TREE

\* This particular ancestor's breed has been detected, however at a lesser contribution. This suggests the breed is likely present further back in the ancestry.