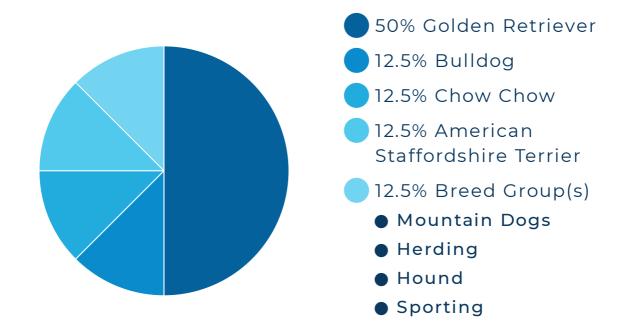

## STARLIGHT'S BREED BY PERCENTAGE

Exciting news, the results are in! Here's what makes Starlight so unique. Using the data generated from Starlight's DNA, our sophisticated computer algorithm performed over 17 million calculations! What you see here is Starlight's ancestry by percentage.