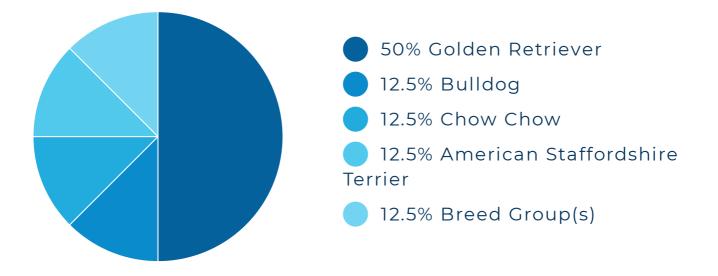

## STARLIGHT'S BREED BY PERCENTAGE

Exciting news, the results are in! Here's what makes Starlight so unique. Using the data generated from Starlight's DNA, our sophisticated computer algorithm performed over 17 million calculations! What you see here is Starlight's ancestry by percentage.