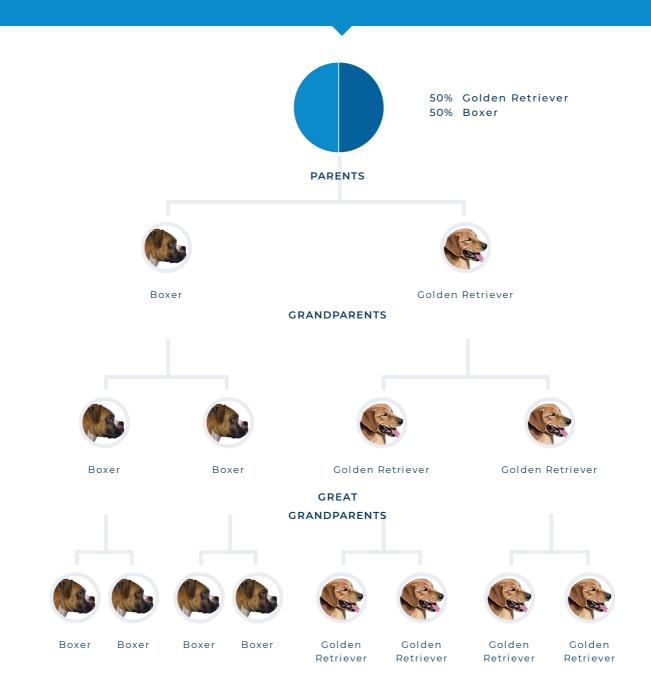

# DISCOVER ALL ABOUT RILEY

The results are in! Let's take a look at what the DNA told us about Riley's ancestry...

## **RILEY'S BREED BY PERCENTAGE**



Exciting news, the results are in! Here's what makes Riley so unique. Using the data generated from Riley's DNA, our sophisticated computer algorithm performed over 17 million calculations! What you see here is Riley's ancestry by percentage.

## **RILEY'S FAMILY TREE**



#### **RILEY'S HEALTH RESULTS**

We have tested Riley's DNA for the following important genetic health conditions. The results can be seen below.

#### MULTIDRUG SENSITIVITY (MDR1)



**CLEAR** 

Riley has no copies of the MDR1 mutation and should not be affected by the disorder due to this genetic cause.

#### EXERCISE-INDUCED COLLAPSE (EIC)



Riley has no copies of the EIC mutation and should not be affected by the disorder due to this genetic cause.

### **IDEAL WEIGHT**

Based on our findings, we've calculated that Riley's ideal, adult weight should be:



Maintaining a healthy weight is a key factor in Riley having a long and healthy life.

# W≱SDOM<sup>™</sup> PANEL



#### STATEMENT OF AUTHENTICATION

Owner's name: Rod Allrich

Dog's name: Riley

Date: October 6, 2018

This certi