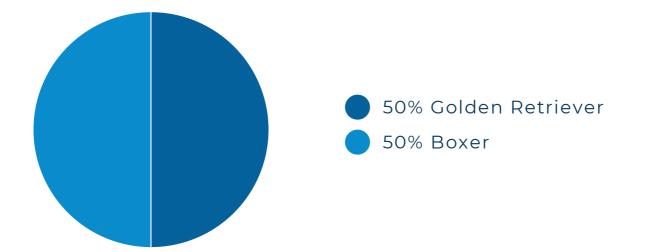

## **RILEY'S BREED BY PERCENTAGE**

Exciting news, the results are in! Here's what makes Riley so unique. Using the data generated from Riley's DNA, our sophisticated computer algorithm performed over 17 million calculations! What you see here is Riley's ancestry by percentage.