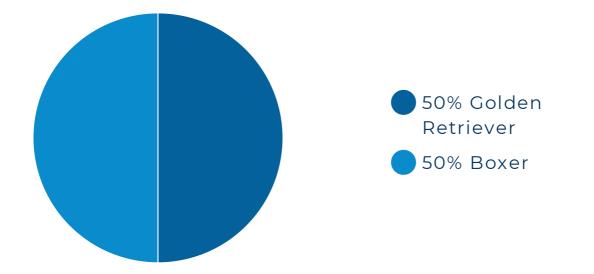

## **RILEY'S BREED BY PERCENTAGE**

Exciting news, the results are in! Here's what makes Riley so unique. Using the data generated from Riley's DNA, our sophisticated computer algorithm performed over 17 million calculations! What you see here is Riley's ancestry by percentage.