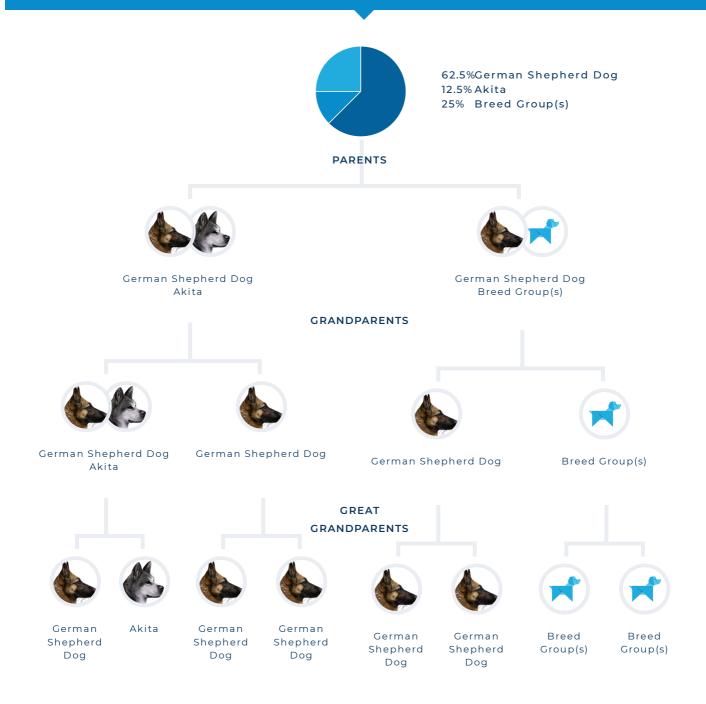

# **NELLA'S BREED BY PERCENTAGE**



Exciting news, the results are in! Here's what makes Nella so unique. Using the data generated from Nella's DNA, our sophisticated computer algorithm performed over 17 million calculations! What you see here is Nella's ancestry by percentage.

## **NELLA'S FAMILY TREE**



#### **NELLA'S HEALTH RESULTS**

We have tested Nella's DNA for the following important genetic health conditions.

The results can be seen below.

## MULTIDRUG SENSITIVITY (MDR1)



#### **CLEAR**

Nella has no copies of the MDR1 mutation and should not be affected by the disorder due to this genetic cause.

## **EXERCISE-INDUCED COLLAPSE (EIC)**



### **CLEAR**

Nella has no copies of the EIC mutation and should not be affected by the disorder due to this genetic cause.

## **IDEAL WEIGHT**

Based on our findings, we've calculated that Nella's ideal, adult weight should be:

49 lbs - 80 lbs

Maintaining a healthy weight is a key factor in Nella having a long and healthy life.





#### STATEMENT OF AUTHENTICATION

Owner's name: Rod Allrich

Dog's name: Nella

Date: October 10, 2018

T