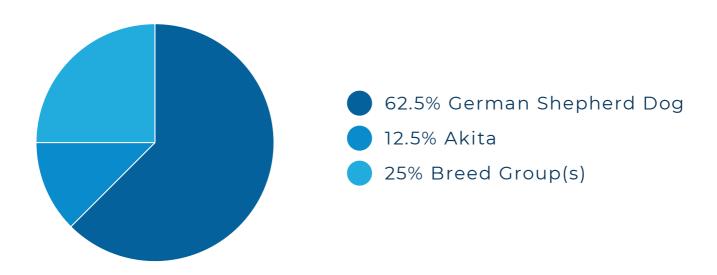

# **NELLA'S BREED BY PERCENTAGE**

Exciting news, the results are in! Here's what makes Nella so unique. Using the data generated from Nella's DNA, our sophisticated computer algorithm performed over 17 million calculations! What you see here is Nella's ancestry by percentage.