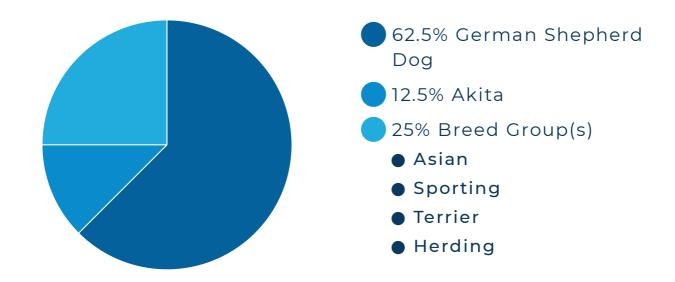

# **NELLA'S BREED BY PERCENTAGE**

Exciting news, the results are in! Here's what makes Nella so unique. Using the data generated from Nella's DNA, our sophisticated computer algorithm performed over 17 million calculations! What you see here is Nella's ancestry by percentage.