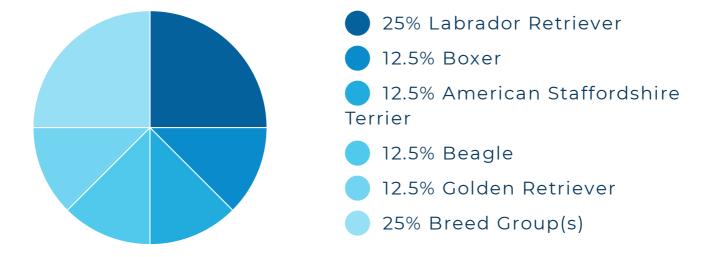

## NALA'S BREED BY PERCENTAGE

Exciting news, the results are in! Here's what makes Nala so unique. Using the data generated from Nala's DNA, our sophisticated computer algorithm performed over 17 million calculations! What you see here is Nala's ancestry by percentage.