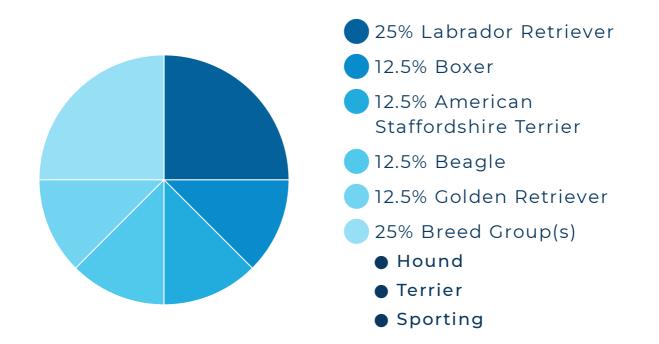

## NALA'S BREED BY PERCENTAGE

Exciting news, the results are in! Here's what makes Nala so unique. Using the data generated from Nala's DNA, our sophisticated computer algorithm performed over 17 million calculations! What you see here is Nala's ancestry by percentage.