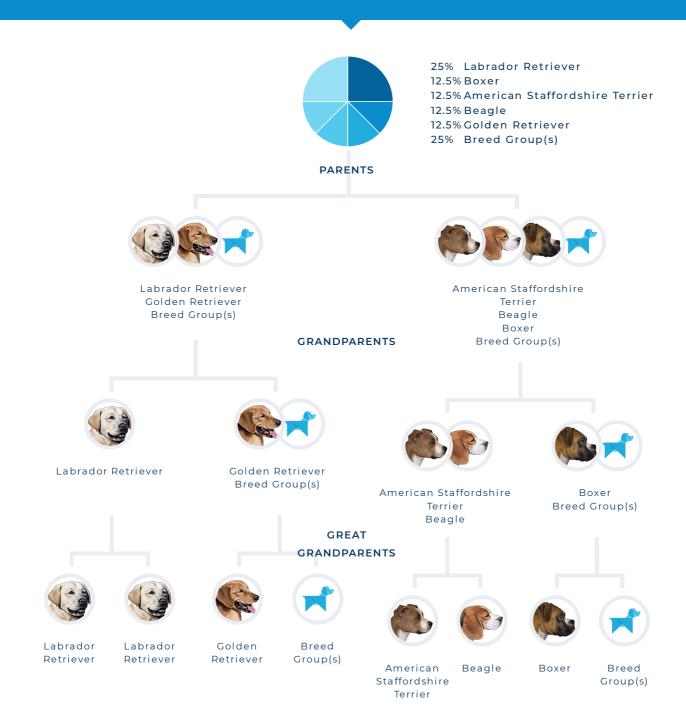

# DISCOVER ALL ABOUT NALA

The results are in! Let's take a look at what the DNA told us about Nala's ancestry...

## NALA'S BREED BY PERCENTAGE



Exciting news, the results are in! Here's what makes Nala so unique. Using the data generated from Nala's DNA, our sophisticated computer algorithm performed over 17 million calculations! What you see here is Nala's ancestry by percentage.

### NALA'S FAMILY TREE



#### NALA'S HEALTH RESULTS

We have tested Nala's DNA for the following important genetic health conditions. The results can be seen below.

#### MULTIDRUG SENSITIVITY (MDR1)



CLEAR

Nala has no copies of the MDR1 mutation and should not be affected by the disorder due to this genetic cause.

#### **EXERCISE-INDUCED COLLAPSE (EIC)**



Nala has no copies of the EIC mutation and should not be affected by the disorder due to this genetic cause.

### **IDEAL WEIGHT**

Based on our findings, we've calculated that Nala's ideal, adult weight should be:



Maintaining a healthy weight is a key factor in Nala having a long and healthy life.

# W≱SDOM<sup>™</sup> PANEL



#### STATEMENT OF AUTHENTICATION

Owner's name: Rod Allrich

Dog's name: Nala

Date: October 8, 2018

This certifies the aut