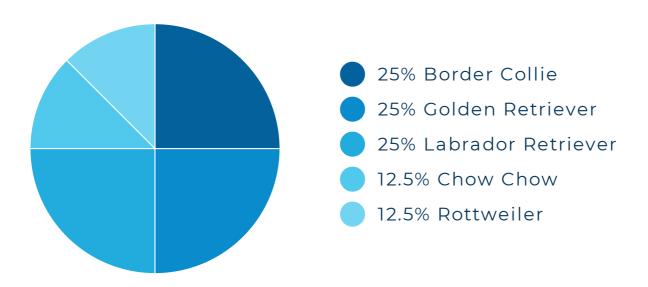

# MIDNIGHT'S BREED BY PERCENTAGE

Exciting news, the results are in! Here's what makes Midnight so unique. Using the data generated from Midnight's DNA, our sophisticated computer algorithm performed over 17 million calculations! What you see here is Midnight's ancestry by percentage.