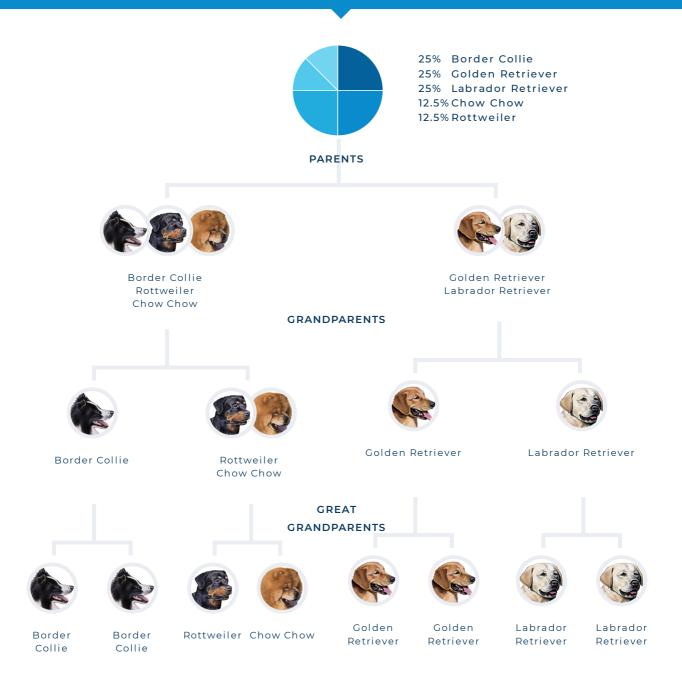

# MIDNIGHT'S BREED BY PERCENTAGE



Exciting news, the results are in! Here's what makes Midnight so unique. Using the data generated from Midnight's DNA, our sophisticated computer algorithm performed over 17 million calculations! What you see here is Midnight's ancestry by percentage.

# MIDNIGHT'S FAMILY TREE



#### MIDNIGHT'S HEALTH RESULTS

We have tested Midnight's DNA for the following important genetic health conditions. The results can be seen below.

## MULTIDRUG SENSITIVITY (MDR1)



#### **CLEAR**

Midnight has no copies of the MDR1 mutation and should not be affected by the disorder due to this genetic cause.

# **EXERCISE-INDUCED COLLAPSE (EIC)**



### **CLEAR**

Midnight has no copies of the EIC mutation and should not be affected by the disorder due to this genetic cause.

# **IDEAL WEIGHT**

Based on our findings, we've calculated that Midnight's ideal, adult weight should be:

50 lbs - 81 lbs

Maintaining a healthy weight is a key factor in Midnight having a long and healthy life.





#### STATEMENT OF AUTHENTICATION

Owner's name: Rod Allrich

Dog's name: Midnight

Date: Octob