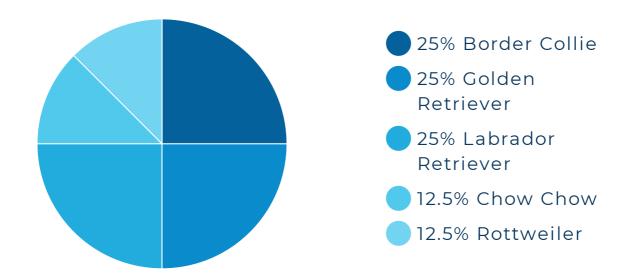

# MIDNIGHT'S BREED BY PERCENTAGE

Exciting news, the results are in! Here's what makes Midnight so unique. Using the data generated from Midnight's DNA, our sophisticated computer algorithm performed over 17 million calculations! What you see here is Midnight's ancestry by percentage.