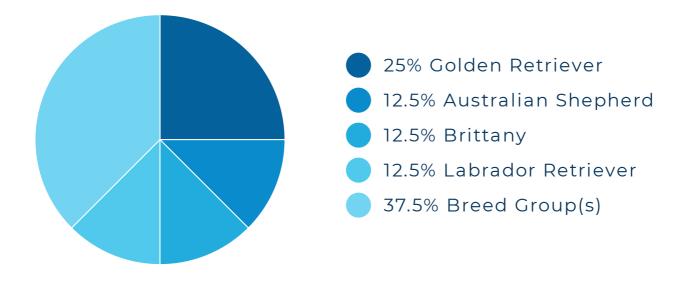

## MEKA'S BREED BY PERCENTAGE

Exciting news, the results are in! Here's what makes Meka so unique. Using the data generated from Meka's DNA, our sophisticated computer algorithm performed over 17 million calculations! What you see here is Meka's ancestry by percentage.