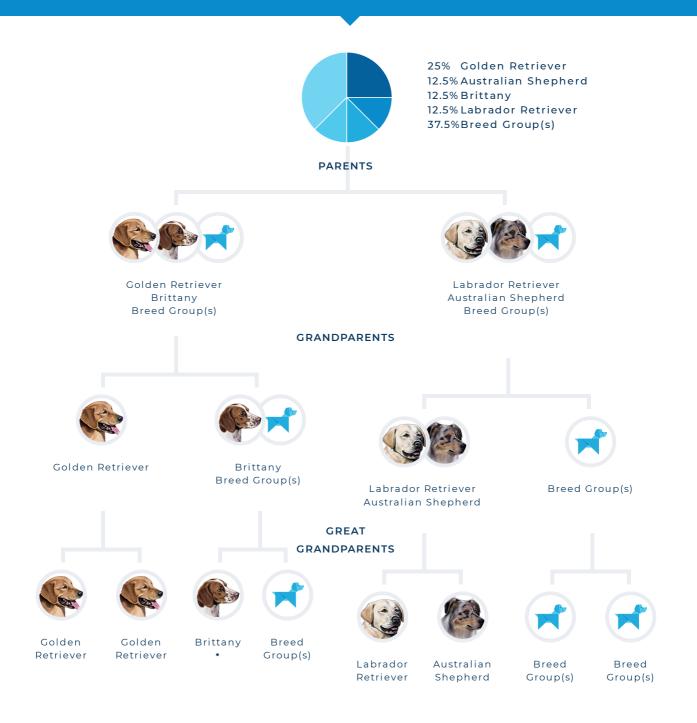

## MEKA'S FAMILY TREE

\* This particular ancestor's breed has been detected, however at a lesser contribution. This suggests the breed is likely present further back in the ancestry.