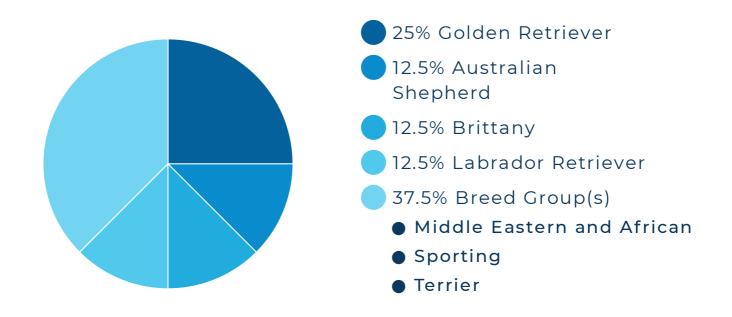

## MEKA'S BREED BY PERCENTAGE

Exciting news, the results are in! Here's what makes Meka so unique. Using the data generated from Meka's DNA, our sophisticated computer algorithm performed over 17 million calculations! What you see here is Meka's ancestry by percentage.