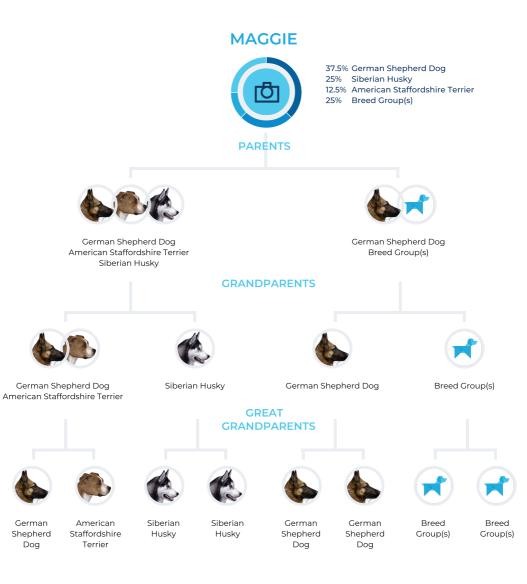

### MAGGIE'S BREED BY PERCENTAGE

Exciting news, the results are in! Here's what makes Maggie so unique. Using the data generated from Maggie's DNA, our sophisticated computer algorithm performed over 17 million calculations! What you see here is Maggie's ancestry by percentage.