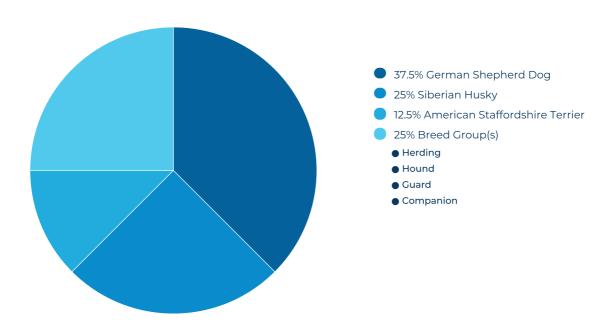

### MAGGIE'S BREED BY PERCENTAGE

Exciting news, the results are in! Here's what makes Maggie so unique. Using the data generated from Maggie's DNA, our sophisticated computer algorithm performed over 17 million calculations! What you see here is Maggie's ancestry by percentage.