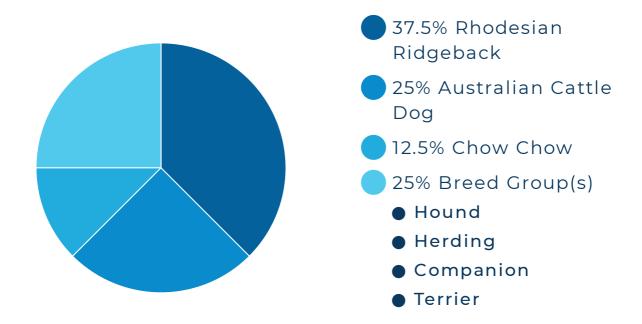

## CY'S BREED BY PERCENTAGE

Exciting news, the results are in! Here's what makes Cy so unique. Using the data generated from Cy's DNA, our sophisticated computer algorithm performed over 17 million calculations! What you see here is Cy's ancestry by percentage.