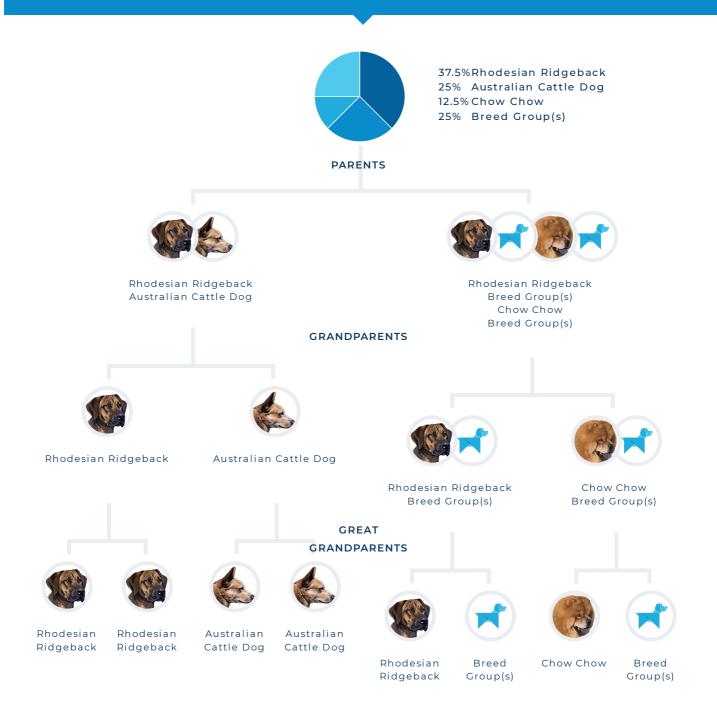

## CY'S BREED BY PERCENTAGE



Exciting news, the results are in! Here's what makes Cy so unique. Using the data generated from Cy's DNA, our sophisticated computer algorithm performed over 17 million calculations! What you see here is Cy's ancestry by percentage.

# CY'S FAMILY TREE



#### CY'S HEALTH RESULTS

We have tested Cy's DNA for the following important genetic health conditions. The results can be seen below.

### **MULTIDRUG SENSITIVITY (MDR1)**



#### **CLEAR**

Cy has no copies of the MDR1 mutation and should not be affected by the disorder due to this genetic cause.

### **EXERCISE-INDUCED COLLAPSE (EIC)**



#### **CLEAR**

Cy has no copies of the EIC mutation and should not be affected by the disorder due to this genetic cause.

## **IDEAL WEIGHT**

Based on our findings, we've calculated that Cy's ideal, adult weight should be:

44 lbs - 73 lbs

Maintaining a healthy weight is a key factor in Cy having a long and healthy life.





#### STATEMENT OF AUTHENTICATION

Owner's name: Rod Allrich

Dog's name: Cy

Date: October 25, 2018

This certifies the a