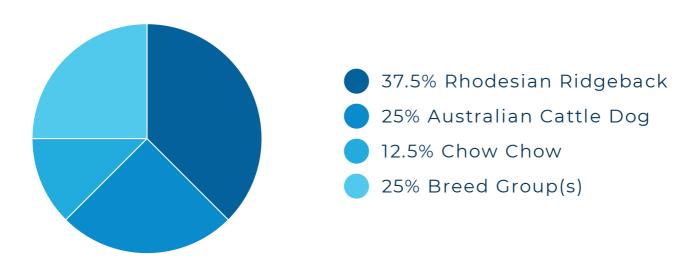

## CY'S BREED BY PERCENTAGE

Exciting news, the results are in! Here's what makes Cy so unique. Using the data generated from Cy's DNA, our sophisticated computer algorithm performed over 17 million calculations! What you see here is Cy's ancestry by percentage.